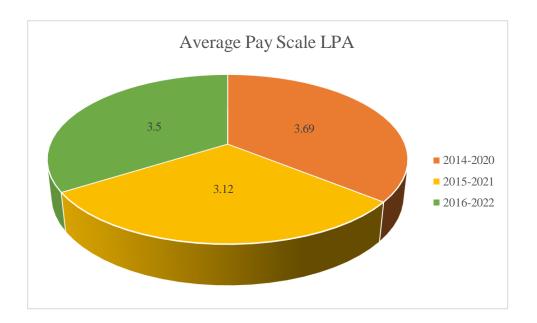

Pharm. D Batch

| Pharm. D  | No. of      | No. of      | No. of          | Employment | Average    | Average   | Overall   |
|-----------|-------------|-------------|-----------------|------------|------------|-----------|-----------|
| Batch     | students in | students in | students        | Success %  | Employment | Pay Scale | average   |
|           | the batch   | the batch   | <b>Employed</b> |            | Success %  | LPA       | pay scale |
|           | attended    | passed      |                 |            |            |           | LPA       |
| 2014-2020 | 23          | 23          | 20              | 87         | 81.66      | 3.69      | 3.43      |
| 2015-2021 | 23          | 23          | 20              | 87         |            | 3.12      |           |
| 2016-2022 | 24          | 24          | 17              | 71         |            | 3.50      |           |