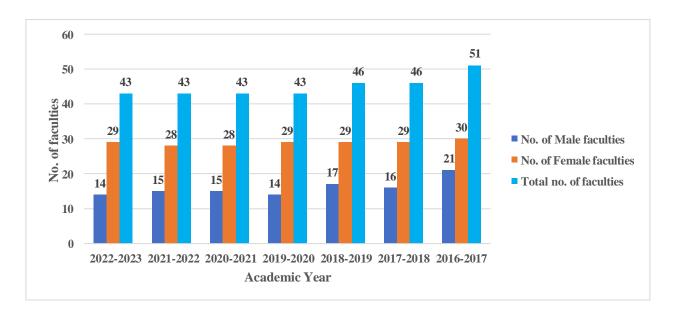

### 5. Evidence of Success

Average percentage of female faculties in last seven years is 64.14 %. The details of last seven years are as follows:

Overall Average Percentage of Female faculties from 2016-2017 to 2022-2023

| Academic<br>Year | No. of<br>Male<br>faculties | No. of<br>Female<br>faculties | Total no.<br>of<br>faculties | Percentage<br>of Male<br>faculties | Percentage<br>of Female<br>faculties | Average Percentage of Female faculties in last 7 years |
|------------------|-----------------------------|-------------------------------|------------------------------|------------------------------------|--------------------------------------|--------------------------------------------------------|
| 2022-2023        | 14                          | 29                            | 43                           | 33                                 | 67                                   | 64.14%                                                 |
| 2021-2022        | 15                          | 28                            | 43                           | 35                                 | 65                                   |                                                        |
| 2020-2021        | 15                          | 28                            | 43                           | 35                                 | 65                                   |                                                        |
| 2019-2020        | 14                          | 29                            | 43                           | 33                                 | 67                                   |                                                        |
| 2018-2019        | 17                          | 29                            | 46                           | 37                                 | 63                                   |                                                        |
| 2017-2018        | 16                          | 29                            | 46                           | 37                                 | 63                                   |                                                        |
| 2016-2017        | 21                          | 30                            | 51                           | 41                                 | 59                                   |                                                        |