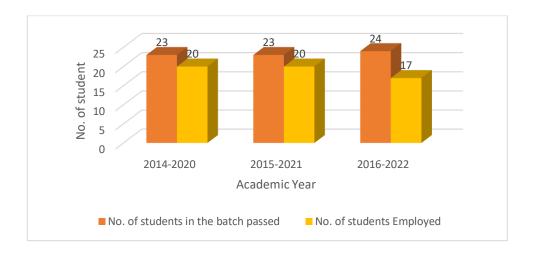

### 5. Evidence of Success

| Pharm. D  | Academic  | Period of visits | No. of     | Training/  | Students | Employment |
|-----------|-----------|------------------|------------|------------|----------|------------|
| Batch     | Year      |                  | students   | Clerkship/ | Employed | %          |
|           |           |                  | benefitted | Internship |          |            |
|           |           |                  |            |            |          |            |
| 2014-2020 | 2015-2016 | 16.09.2015 to    | 23         | Training   | 20       | 87 %       |
|           |           | 27.04.2016       |            |            |          |            |
|           |           | (Wednesday)      |            |            |          |            |
|           | 2016-2017 | 20.10.2016 to    | 23         | Training   |          |            |
|           |           | 18.03.2017       |            |            |          |            |
|           |           | (Thursday and    |            |            |          |            |
|           |           | Saturday)        |            |            |          |            |
|           | 2017-2018 | 16/10/2017 to    | 23         | Training   |          |            |
|           |           | 03/03/2018       |            |            |          |            |
|           |           | (Monday,         |            |            |          |            |
|           |           | Tuesday,         |            |            |          |            |
|           |           | Friday,          |            |            |          |            |
|           |           | Saturday)        |            |            |          |            |
|           | 2018-2019 | 17/09/2018 to    | 23         | Clerkship  |          |            |
|           |           | 23/03/2019       |            |            |          |            |
|           |           | (Six months)     |            |            |          |            |
|           |           |                  |            |            |          |            |
|           | 2019-2020 | 24/06/2019 to    | 23         | Internship |          |            |
|           |           | 23/06/2020       |            | -          |          |            |
|           |           | (One Year)       |            |            |          |            |

| Pharm.  | Academic  | Period of visits | No. of     | Training/  | Students | Employment |
|---------|-----------|------------------|------------|------------|----------|------------|
| D Batch | Year      |                  | students   | Clerkship/ | Employed | %          |
|         |           |                  | benefitted | Internship |          |            |
| 2015-   | 2016-2017 | 25.10.2016 to    | 23         | Training   | 20       | 87 %       |
| 2021    |           | 28.03.2017       |            |            |          |            |
|         |           | (Tuesday)        |            |            |          |            |
|         | 2017-2018 | 18.10.2017 to    | 23         | Training   |          |            |
|         |           | 01.03.2018       |            |            |          |            |
|         |           | (Monday,         |            |            |          |            |
|         |           | Wednesday,       |            |            |          |            |
|         |           | Thursday)        |            |            |          |            |
|         | 2018-2019 | 17.09.2018 to    | 23         | Training   |          |            |
|         |           | 02.03.2019       |            |            |          |            |
|         |           | (Monday, Friday, |            |            |          |            |
|         |           | Saturday)        |            |            |          |            |
|         | 2019-2020 | 16.09.2019 to    | 23         | Clerkship  |          |            |
|         |           | 21.03.2020       |            |            |          |            |
|         |           | (Six months)     |            |            |          |            |
|         | 2020-2021 | 02.11.2020 to    | 23         | Internship |          |            |
|         |           | 30.10.2021       |            |            |          |            |
|         |           | (One Year)       |            |            |          |            |

| Pharm.  | Academic  | Period of Clinical | No. of                 | Training/                | Students              | Employment |
|---------|-----------|--------------------|------------------------|--------------------------|-----------------------|------------|
| D Batch | Year      | visits             | students<br>benefitted | Clerkship/<br>Internship | employed<br>till date | %          |
| 2017    | 2017 2010 | 17.10.2017.        |                        | _                        |                       |            |
| 2016-   | 2017-2018 | 17.10.2017 to      | 24                     | Training                 | 17                    | 71 %       |
| 2022    |           | 29.03.2018         |                        |                          |                       |            |
|         |           | (Tuesday &         |                        |                          |                       |            |
|         |           | Thursday)          |                        |                          |                       |            |
|         | 2018-2019 | 19.09.2018 to      | 24                     | Training                 |                       |            |
|         |           | 01.03.2019         |                        |                          |                       |            |
|         |           | (Wednesday,        |                        |                          |                       |            |
|         |           | Thursday, Friday)  |                        |                          |                       |            |
|         | 2019-2020 | 16.09.2019 to      | 24                     | Training                 |                       |            |
|         |           | 29.02.2020         |                        |                          |                       |            |
|         |           | (Monday, Friday,   |                        |                          |                       |            |
|         |           | Saturday)          |                        |                          |                       |            |
|         | 2020-2021 | 1.2.2021 to        | 24                     | Clerkship                |                       |            |
|         |           | 30.6.2021          |                        |                          |                       |            |
|         | 2021-2022 | 11.10.2021 to      | 24                     | Internship               |                       |            |
|         |           | 10.10.2022         |                        |                          |                       |            |

Pharm. D Batch

| Pharm. D  | No. of      | No. of      | No. of          | Employment | Average    | Average   | Overall   |
|-----------|-------------|-------------|-----------------|------------|------------|-----------|-----------|
| Batch     | students in | students in | students        | Success %  | Employment | Pay Scale | average   |
|           | the batch   | the batch   | <b>Employed</b> |            | Success %  | LPA       | pay scale |
|           | attended    | passed      |                 |            |            |           | LPA       |
| 2014-2020 | 23          | 23          | 20              | 87         | 81.66      | 3.69      | 3.43      |
| 2015-2021 | 23          | 23          | 20              | 87         |            | 3.12      |           |
| 2016-2022 | 24          | 24          | 17              | 71         |            | 3.50      |           |